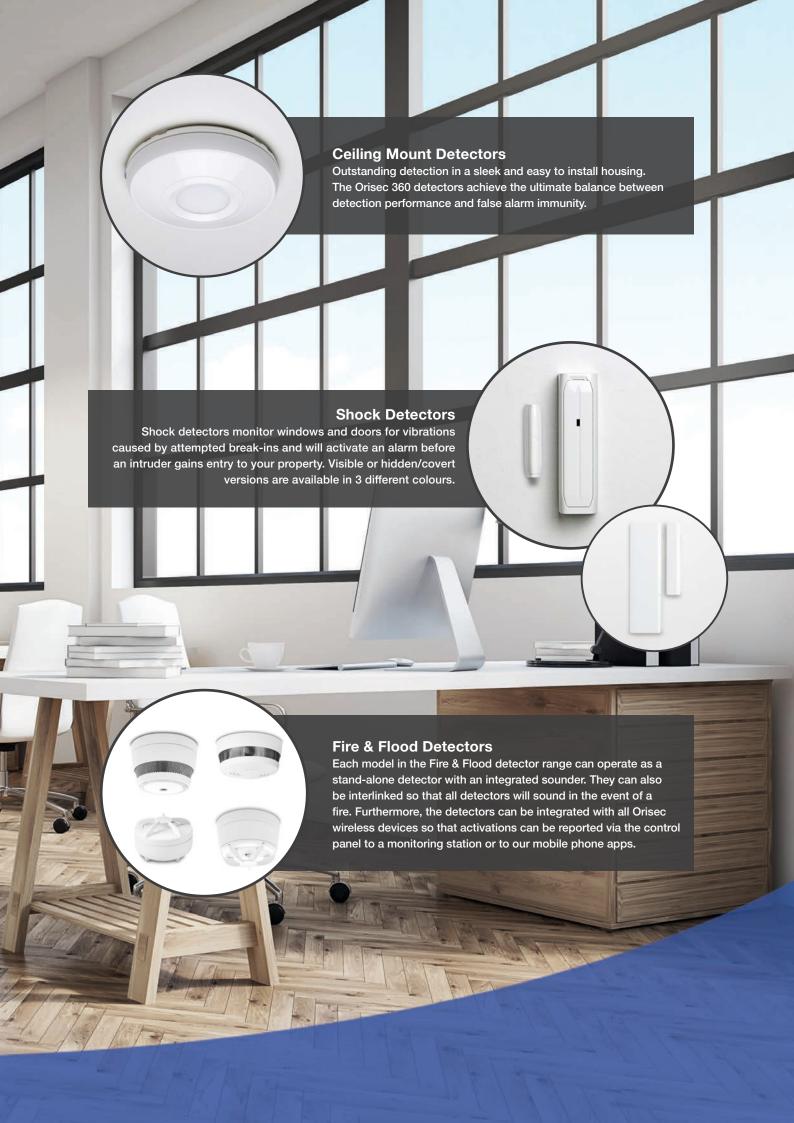

First line of defence

#### **External Sounder**

This acts as a highly visible deterrent to inform potential intruders that your property is protected. It emits a 115-decibel alarm siren if your alarm system is triggered.

**External Sounder** 