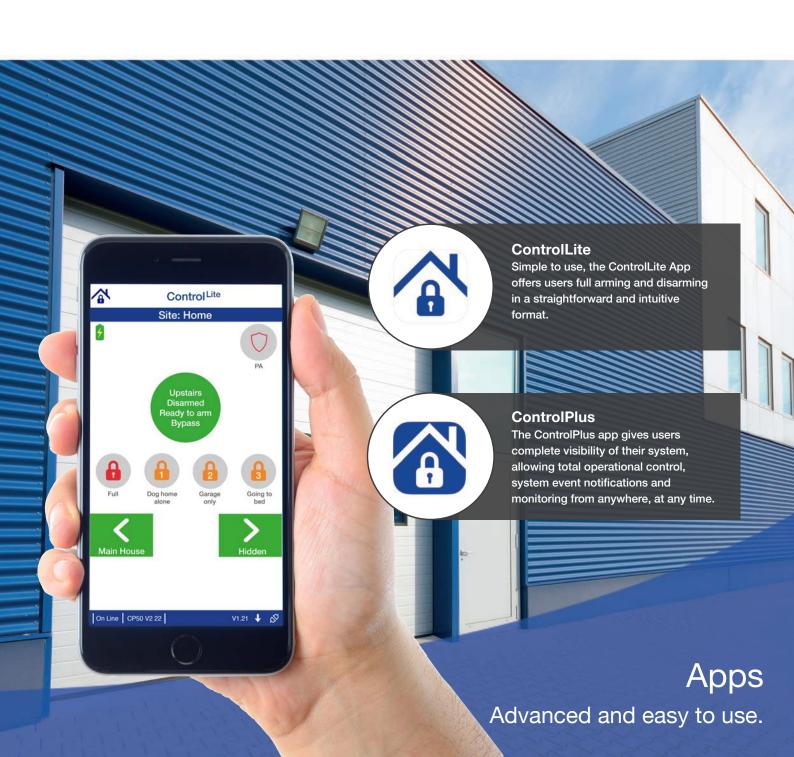

#### App

A range of iOS & Android Apps giving secure access to control panels.

Allows you to remotely set/unset your alarm system