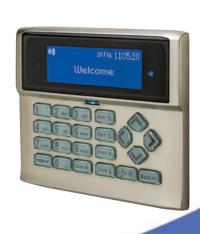

# **Keypads**

Enter your personal access code onto any one of an extensive range of keypads. A choice of finishes to suit any interior.

# **Keypads**