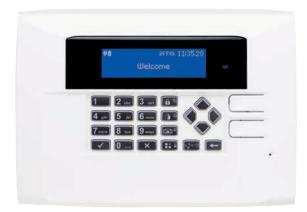

## **Control Panel**

The command centre of your system, with versions to secure every property from residential to large commercial.

#### **Wireless Panels**

40 zone stand-alone wireless panels. Available with either an integrated keyed keypad or touchscreen. Protect your family, home or business with the most advanced wireless intruder alarm technology.