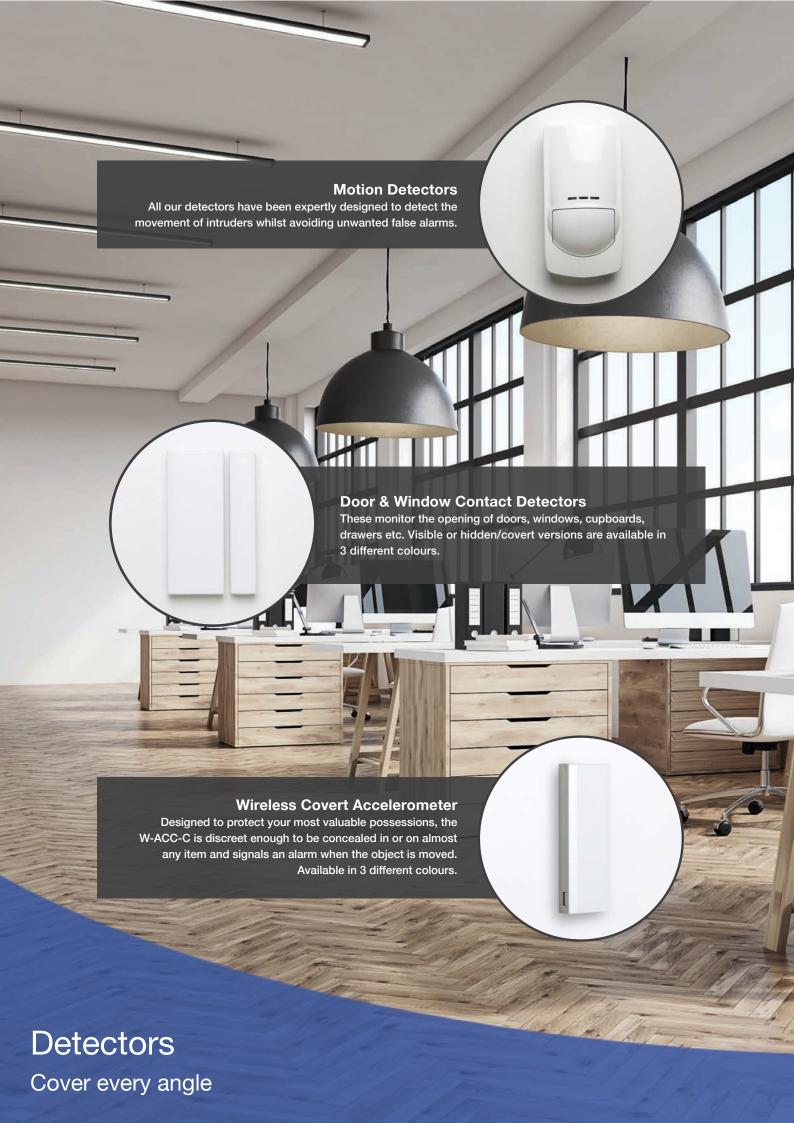

to suit any interior.



## **Control Panel**

The command centre of your system, with versions to secure every property from residential to large commercial.



#### App

A range of iOS & Android Apps giving secure access to control panels.

Allows you to remotely set/unset your alarm system



# **Prox Tags**

Present the discreet, compact tag to any of our keypads or NFC Reader to simply and easily set and unset your system using NFC technology.

# Simple Set/Unset

4 easy ways to control your system

# **Keypads**

## 400 Series











#### 500 Series







## 600 Series



Metallic Grey



Graphite



Piano Black



White



Metallic Silver



#### 700 Series



Manganese



Gold



Anthracite



Satin Chrome



Polished Chrome



Black Chrome



Granite



Gun Metal



White









#### **External Sounder**

This acts as a highly visible deterrent to inform potential intruders that your property is protected. It emits a 115-decibel alarm siren if your alarm system is triggered.



**External Sounder** 

First line of defence

#### **Wireless Panels**

40 zone stand-alone wireless panels. Available with either an integrated keyed keypad or touchscreen. Protect your family, home or business with the most advanced wireless intruder alarm technology.