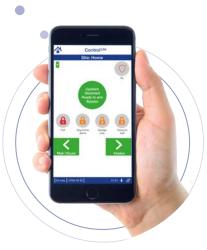

#### App

A range of iOS & Android Apps giving secure access to control panels.

Allows you to remotely set/unset your alarm system

# Simple Set/Unset

4 easy ways to control your system