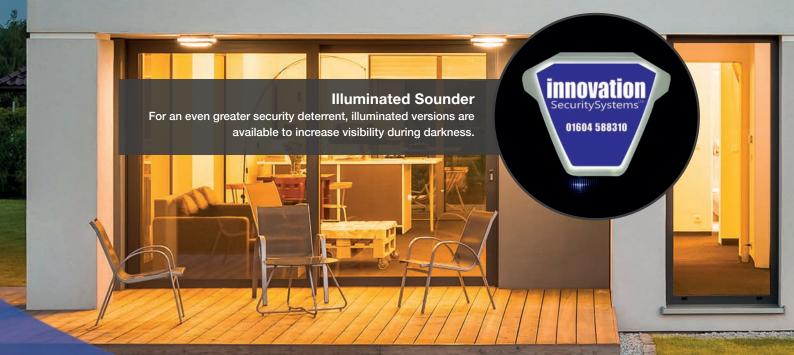

#### **External Sounder**

This acts as a highly visible deterrent to inform potential intruders that your property is protected. It emits a 115-decibel alarm siren if your alarm system is triggered.

**External Sounder** 

First line of defence