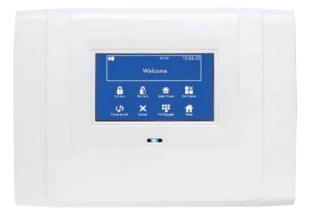

## **Control Panel**

The command centre of your system, with versions to secure every property from residential to large commercial.

#### **Wireless Panels**

40 zone stand-alone wireless panels. Available with either an integrated keyed keypad or touchscreen. Protect your family, home or business with the most advanced wireless intruder alarm technology.