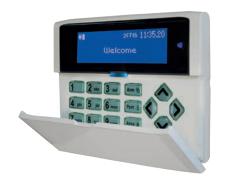

# **Keypads**

Enter your personal access code onto any one of an extensive range of keypads. A choice of finishes to suit any interior.

# **Keypads**