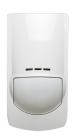

#### Motion Detectors 200 Series Detectors

Digital signal processing provides superior detection performance and improved false alarm immunity. Interchangeable cartridges enable easy upgrading across the range. Standard PIR, Quad, Dual Technology and Pet Friendly versions available. Grade 2 and Grade 3 versions available.