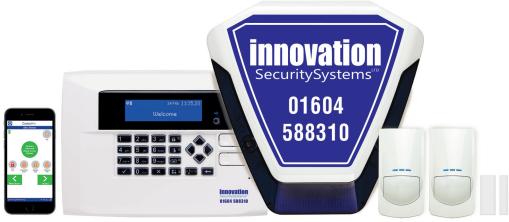

# Protecting homes and families with the most advanced intruder alarm technology

## Control Panel with Integrated Keypad CP-40-K / CP-40-T

40 zone stand alone wireless panels. Available with either an integrated LCD Keypad or upgrade to a touchscreen keypad.

## External Sounder W-ES-120 Sounder

This acts as a highly visible deterrent to inform potential intruders that the property is protected. It emits a 115-decibel alarm siren if the alarm system is triggered.

#### Motion Detectors 200 Series Detectors

Digital signal processing provides superior detection performance and improved false alarm immunity. Interchangeable cartridges enable easy upgrading across the range. Standard PIR, Quad, Dual Technology and Pet Friendly versions available. Grade 2 and Grade 3 versions available.

## Covert Magnetic Contacts W-MC-C

An ultra compact wireless contact and magnet small enough to be installed in almost any location, including in uPVC window frames. Frequency hopping technology, simple enrolment, and a true battery reading makes this the most compact, reliable and easy to install contact available. 3 different colours offered to suit every property.

#### **ControlPlus App**

The ControlPlus App gives users complete visibility of their system, including camera streaming, allowing total operational control, system event notifications and monitoring from anywhere, at any time.