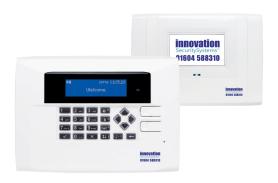

## Control Panel with Integrated Keypad CP-40-K / CP-40-T

40 zone stand alone wireless panels. Available with either an integrated LCD Keypad or upgrade to a touchscreen keypad.

## External Sounder W-ES-120 Sounder

This acts as a highly visible deterrent to inform potential intruders that the property is protected. It emits a 115-decibel alarm siren if the alarm system is triggered.